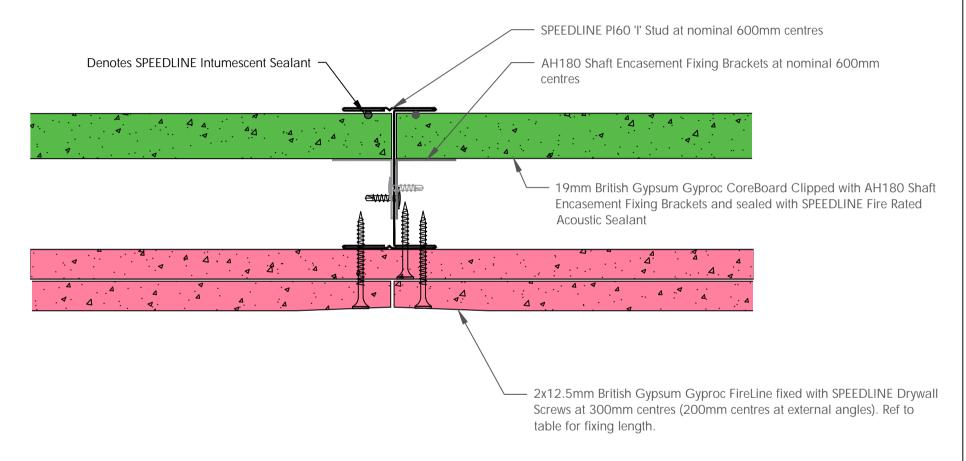

| Board Thickness | Speedline Drywall Fixing Length |
|-----------------|---------------------------------|
| 12.5mm & 15mm   | 25mm                            |
| 12.5mm + 12.5mm | 25mm + 38mm                     |
| 12.5mm + 15mm   | 25mm + 42mm                     |
| 15mm + 15mm     | 25mm + 42mm                     |

SHAFT ENCASEMENT PARTITION SYSTEM TWO BOARD LAYERS - 60mm STUDS

Details to be read in conjunction with project specification guidelines

Adsetts House, 16 Europa View, Sheffield Business Park, Sheffield, S9 1XH.